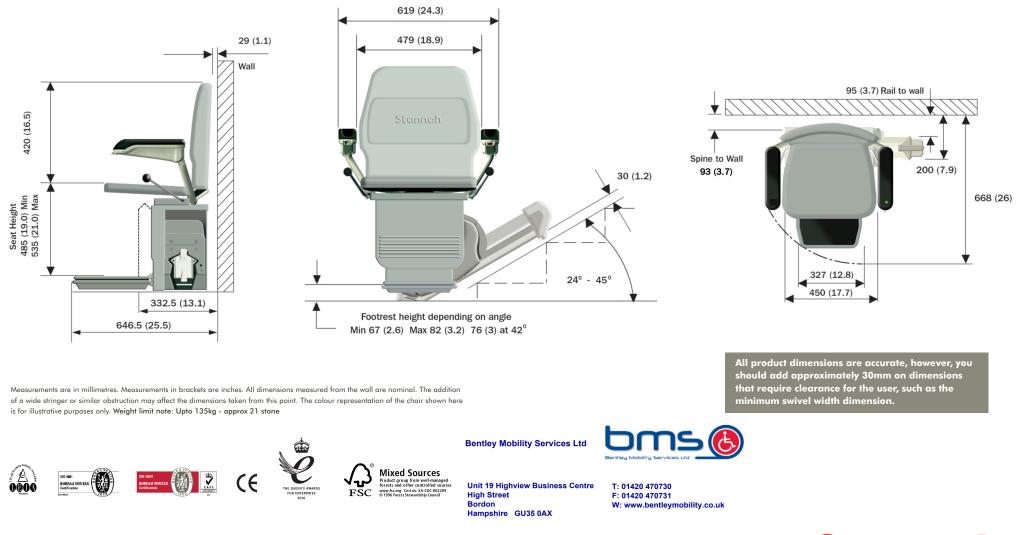

## 320 Outdoor

## Straight Stairs Model 320: Dimensions and Technical Information

OUR COMPANY POLICY IS ONE OF CONTINUING PRODUCT IMPROVEMENT. WE THEREFORE RESERVE THE RIGHT TO ALTER THE SPECIFICATIONS AND TO CHANGE AND IMPROVE DESIGN AT ANY TIME. FULL OPERATING INSTRUCTIONS ARE SUPPLIED FOR ALL PRODUCTS. STANNAH IS A REGISTERED TRADEMARK. THE CE MARK INDICATES THAT THIS PRODUCT COMPLES WITH THE APPLICABLE EUROPEAN DIRECTIVES WHICH RELATE TO HEALTH, SAFETY, ENVIRONMENT AND CONSUMER PROTECTION. DESIGN, MANUFACTURE AND INSTALLATION: STANNAH STAIRLIFTS LID HAS BEEN ACCREDITED TO ISO9001:2008 SINCE 2009, THIS IS FOR DESIGN, DEVELOPMENT, PRODUCTION AND DISTRIBUTION OF STAIR LIFTS. ALTERATIONS IN MODELS, STANDARD AND OPTIONAL EQUIPMENT AS DESCRIBED IN THE TEXT AND ILLUSTRATIONS, MAY OCCUR. FOR PRECISE INFORMATION PLEASE CONTACT YOUR STANNAH DEALER. ISSUE 1: JAN 2011