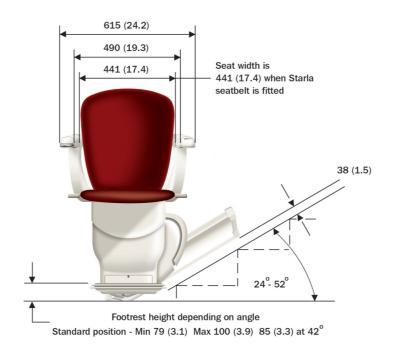

## Manual one-way, manual two-way, one-way automatic swivel and two-way automatic swivel seat

Minimum staircase width driven by footrest 654mm (25.7) Arm dimension 652mm (25.6)

Measurements are in millimetres. Measurements in brackets are inches. All dimensions measured from the wall are nominal. The addition of a wide stringer or similar obstruction may affect the dimensions taken from this point. The colour representation of the chair shown here is for illustrative purposes only. Weight limit note: Upto 52° - 160kg (approx 25 stone)

All product dimensions are accurate, however, you should add approximately 30mm on dimensions that require clearance for the user, such as the minimum swivel width dimension.

Rail to wall and minimum staircase width increases by 20mm if retractable rail required.