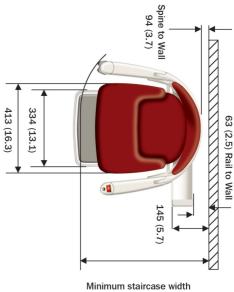

## Manual one-way, manual two-way, one-way automatic swivel and two-way automatic swivel seat

Minimum staircase width driven by footrest 654mm (25.7) Arm dimension 652mm (25.6)

Measurements are in millimetres. Measurements in brackets are inches. All dimensions measured from the wall are nominal. The addition of a wide stringer or similar obstruction may affect the dimensions taken from this point. The colour representation of the chair shown here is for illustrative purposes only. Weight limit note: Upto 52° - 160kg (approx 25 stone)

All product dimensions are accurate, however, you should add approximately 30mm on dimensions that require clearance for the user, such as the minimum swivel width dimension.

Rail to wall and minimum staircase width increases by 20mm if retractable rail required.