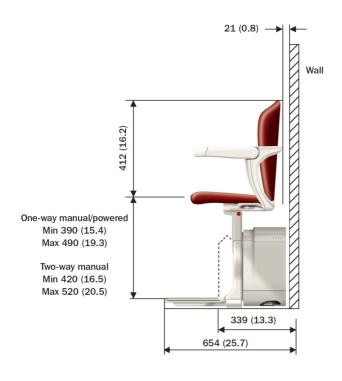

## Manual one-way, manual two-way, one-way automatic swivel and two-way automatic swivel seat

Minimum staircase width driven by footrest 654mm (25.7) Arm dimension 652mm (25.6)

Measurements are in millimetres. Measurements in brackets are inches. All dimensions measured from the wall are nominal. The addition of a wide stringer or similar obstruction may affect the dimensions taken from this point. The colour representation of the chair shown here is for illustrative purposes only. Weight limit note: Upto 52° - 160kg (approx 25 stone)

All product dimensions are accurate, however, you should add approximately 30mm on dimensions that require clearance for the user, such as the minimum swivel width dimension.

Rail to wall and minimum staircase width increases by 20mm if retractable rail required.