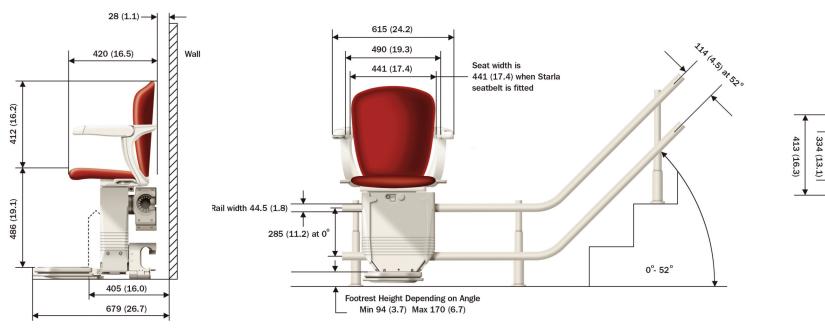

## Manual swivel, one-way automatic swivel and two-way automatic swivel seat

All product dimensions are accurate, however, you should add approximately 30mm on dimensions that require clearance for the user, such as the minimum swivel width dimension.

Measurements are in millimetres. Measurements in brackets are inches. All dimensions measured from the wall are nominal. The addition of a wide

stringer or similar obstruction may affect the dimensions taken from this point. The colour representation of the chair shown here is for illustrative purposes only. Weight limit note: Upto 135kg - approx 21 stone / 297 lbs. Powered hinge is limited to 120kg - approx 19 stone / 265 lbs.

107.5 (4.2) Rail to Wall

152 (6)

Minimum staircase width driven by footrest 679mm (26.7) Arm dimension 661mm (26.0)