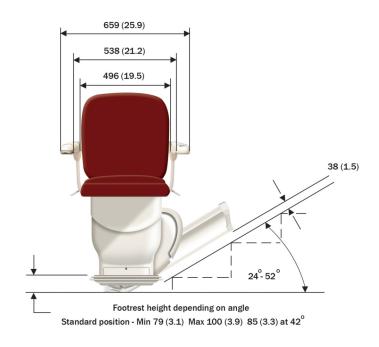

## Manual one-way, one-way automatic swivel and two-way automatic swivel seat

Measurements are in millimetres. Measurements in brackets are inches. All dimensions measured from the wall are nominal. The addition of a wide stringer or similar obstruction may affect the dimensions taken from this point. The colour representation of the chair shown here is for illustrative purposes only. Weight limit note: Upto 52° - 160kg (approx 25 stone)

All product dimensions are accurate, however, you should add approximately 30mm on dimensions that require clearance for the user, such as the minimum swivel width dimension.

Rail to wall and minimum staircase width increases by 20mm if retractable rail required.