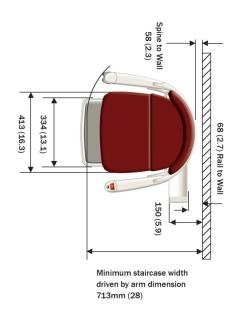

## Manual one-way, one-way automatic swivel and two-way automatic swivel seat

Measurements are in millimetres. Measurements in brackets are inches. All dimensions measured from the wall are nominal. The addition of a wide stringer or similar obstruction may affect the dimensions taken from this point. The colour representation of the chair shown here is for illustrative purposes only. Weight limit note: Upto 52° - 160kg (approx 25 stone)

All product dimensions are accurate, however, you should add approximately 30mm on dimensions that require clearance for the user, such as the minimum swivel width dimension.

Rail to wall and minimum staircase width increases by 20mm if retractable rail required.