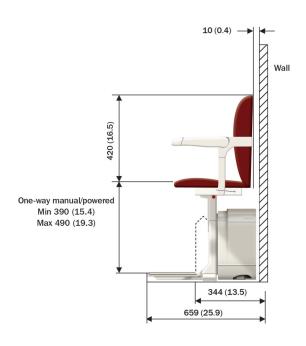

## Manual one-way, one-way automatic swivel and two-way automatic swivel seat

Measurements are in millimetres. Measurements in brackets are inches. All dimensions measured from the wall are nominal. The addition of a wide stringer or similar obstruction may affect the dimensions taken from this point. The colour representation of the chair shown here is for illustrative purposes only. Weight limit note: Upto 52° - 160kg (approx 25 stone)

All product dimensions are accurate, however, you should add approximately 30mm on dimensions that require clearance for the user, such as the minimum swivel width dimension.

Rail to wall and minimum staircase width increases by 20mm if retractable rail required.