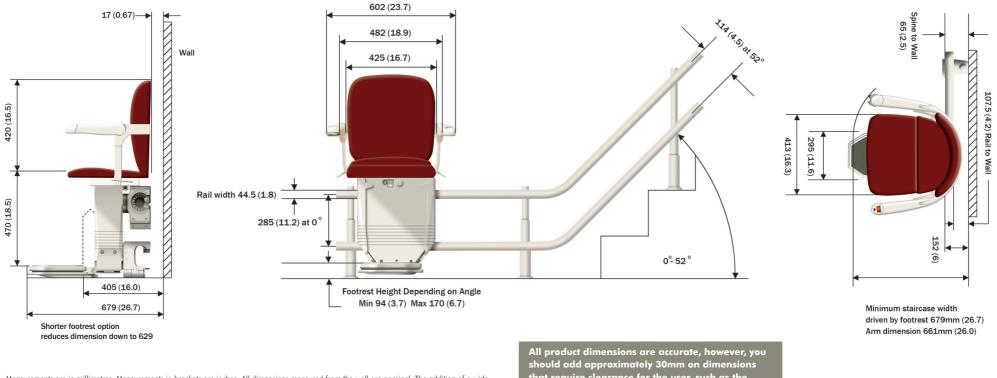

## Siena

Curved Stairs Model 260 - Standard Arms: Dimensions and Technical Information Manual swivel and one-way automatic swivel seat

Measurements are in millimetres. Measurements in brackets are inches. All dimensions measured from the wall are nominal. The addition of a wide stringer or similar obstruction may affect the dimensions taken from this point. The colour representation of the chair shown here is for illustrative purposes only. Weight limit note: Upto 135kg - approx 21 stone / 297 lbs. Powered hinge is limited to 120kg - approx 19 stone / 265 lbs.

that require clearance for the user, such as the minimum swivel width dimension.